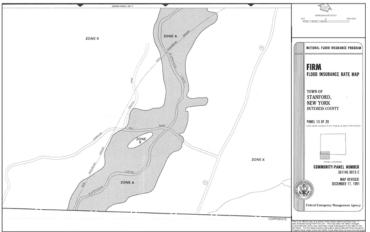

## **Flood Plain Evaluating** including:

- •Letter of Map Amendment (LOMA)
- Letter of Map Revision-Based on Fill (LOMR-F) Process
- Elevation Certificate

Berger Engineering and Surveying uses both GPS and standard surveying practices using total stations and automatic levels to survey and establish the location of the base flood elevation (BFE) and will assist you by completing the elevation certificate or provide engineering services to complete the LOMA or LOMR process. This process is best described on the following web site: