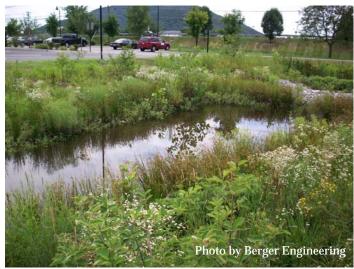

## **GREEN SITE DESIGN**

Low impact development, better site design, green infrastructure, green site design—what do these all have in common? Using soils, plants and natural areas to:

- Improve water quality
- Manage stormwater quantity
- Reduce erosion and sediment control costs
- Improve aesthetics of a project
- Reduce urban heat island effect
- Improve quality of the community
- Meet 2010 DEC requirements for runoff reduction using green infrastructure

Berger Engineering and Surveying, PLLC can help you design and permit a project that uses the principles of:

- Conservation design
- Low impact development
- Runoff reduction using green infrastructure